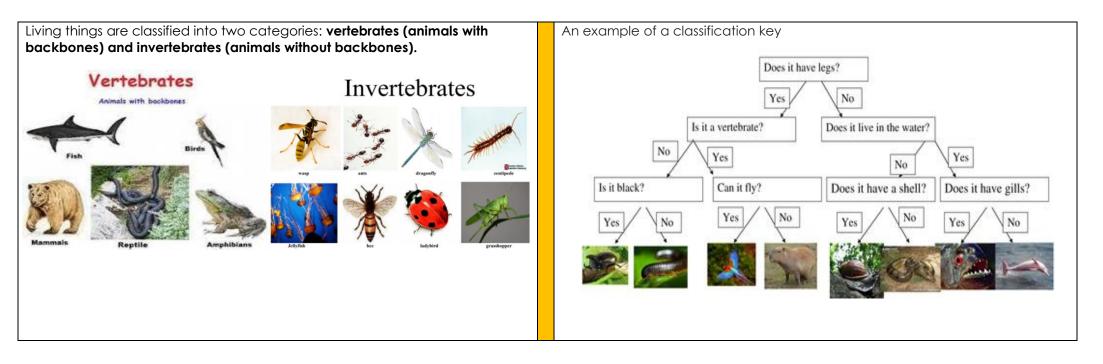

## Year 4: Let's Learn About... Blue Abyss

| Science: How can living things be classified?                                                                                                                                                               | Habitats in the UK and beyond |                                                                                                                                                      | Key Questions (focused on positive<br>and negative environmental change) |                                                                                                                                                                                     | Our Art Learning                                                                                                                                                                                                                                                                                                                                                                                                            |  |
|-------------------------------------------------------------------------------------------------------------------------------------------------------------------------------------------------------------|-------------------------------|------------------------------------------------------------------------------------------------------------------------------------------------------|--------------------------------------------------------------------------|-------------------------------------------------------------------------------------------------------------------------------------------------------------------------------------|-----------------------------------------------------------------------------------------------------------------------------------------------------------------------------------------------------------------------------------------------------------------------------------------------------------------------------------------------------------------------------------------------------------------------------|--|
| Fish<br>Cold-blooded animals which live<br>in water and have gills to<br>breathe.<br>Amphibian<br>Cold-blooded animals that can                                                                             | Woodland                      | An area of land with<br>shrubs, trees and<br>plenty of light.                                                                                        | What is<br>environmental<br>change?                                      | Changes in the<br>environment that<br>impact living<br>things.                                                                                                                      | Georgia O'Keeffe's Seashells paintings                                                                                                                                                                                                                                                                                                                                                                                      |  |
| live in water and on land.<br><b>Bird</b><br>Warm-blooded animals (like<br>mammals) that have feathers,<br>hollow bones and lay eggs.<br><b>Mammals</b><br>A warm-blooded animal with a                     | Ocean<br>Seas                 | A huge body of salt<br>water.<br>Seas are smaller than<br>oceans and are<br>partly enclosed by<br>land.                                              | What is plastic pollution?                                               | The build-up of<br>plastic objects<br>and materials.                                                                                                                                | Who was Georgia O'Keeffe?<br>She was an American artist, born in<br>1887, who painted nature in a way<br>that showed how it made her feel.<br>She is best known for her paintings of<br>flowers and desert landscapes. Her<br>unique and new way of painting<br>nature in a very simple way meant she<br>was called a <b>pioneer</b> .<br>*A pioneer is the first person to develop<br>or try a new way of doing something. |  |
| backbone whose body is usually<br>covered in hair or fur, which<br>produces milk for their young.<br>Examples include humans and<br>dogs<br><b>Reptile</b><br>Cold-blooded animals that<br>mostly lay eggs. | Forest                        | An area of land<br>densely populated<br>with trees, shrubs and<br>different plants.<br>Our nearest big forest<br>is Epping Forest in East<br>London. | What is deforestation?                                                   | The loss of forests<br>(and woodland)<br>due to human<br>development<br>e.g. farming and<br>housing.<br>The Amazon is<br>the World's most<br>important forest<br>which is suffering |                                                                                                                                                                                                                                                                                                                                                                                                                             |  |
| Flowering plant<br>A plant that produces flowers.<br>Non-flowering plant<br>Plants that don't produce<br>flowers.                                                                                           | Polar regions                 | An area of land<br>mostly covered in<br>snow and ice.<br>These are in the Arctic<br>and the Antarctic.                                               | What is air pollution?                                                   | from<br>deforestation.<br>When unwanted<br>chemicals,<br>gasses, and<br>particles enter<br>the <b>air</b> and harm<br>living things.                                                | Is a technique from<br>Indonesia (in Asia)<br>that uses wax<br>being applied to<br>cloth and then<br>dyed.<br>We will be using this method to create<br>a piece of tropical fish or coral artwork.                                                                                                                                                                                                                          |  |